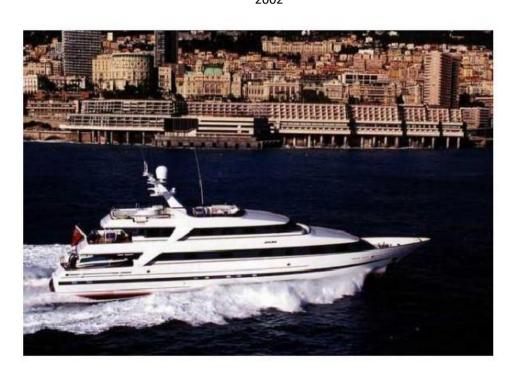

#### Motor Yacht Pegaso Delivery from Bangkok Thailand to Malta 2004

M.Y. Arabian Princess
Captain
149 Ft. Oceanco
Mediteranean
H.H. Sheikh Ahmed bin Saeed Al Maktoum
King of Ajman
United Arab Emirates
2002